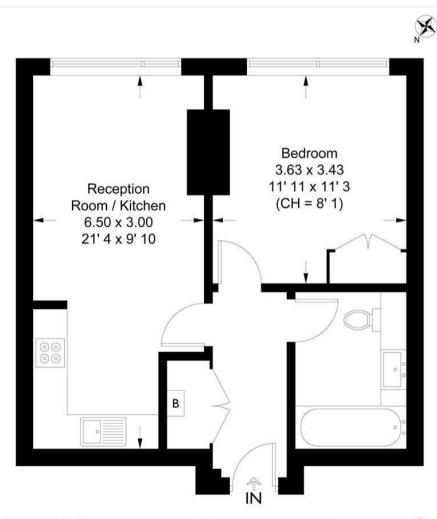

#### **Gillingham Street**

Approximate Gross Internal Area = 470 sq ft / 43.7 sq m

GARTON JONES

This plan is not to scale and must be used as layout guidance only. All measurements and areas are approximate and should not be relied upon to provide accurate information. This plan must not be relied upon when making property valuations, design considerations or any other such relevant decisions. We accept no responsibility or liability (whether in contract, tort or otherwise) in relation to any loss whatsoever arising from or in connection with any use of this plan or the adequacy, accuracy or completeness of it or any information within it.