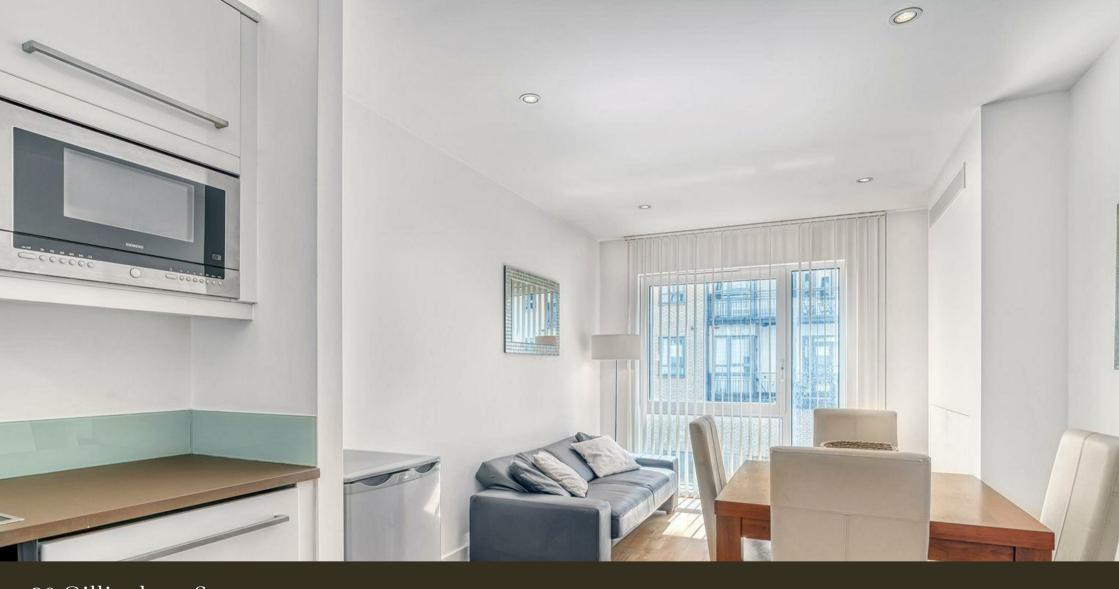

#### £575 Per Week

A bright ONE BEDROOM apartment of approx. 470 sq.ft (43.7 sq.m) for rent in a residential development located within a few minutes' walk of Victoria Station. The apartment has an open plan reception room and kitchen with integrated appliances and a modern bathroom. There is wood flooring, air conditioning, underfloor heating and Entryphone system. There is a secure underground parking space. Residents have the use of the daytime porter service. There is a large Sainsbury's and local amenities close by including Victoria station with link to the Gatwick Express within just a few minutes walking distance.

### GARTON JONES.COM

8 Gatliff Road Grosvenor Waterside Chelsea London SW1W 8DP Sales +44 (0) 20 7730 5007 gws@gartonjones.com www.gartonjones.com

- 470 Sq.ft (43.7 Sq.m)
- · Open Plan Reception Room
- · Kitchen With Integrated Appliances
- · 1 Double Bedroom
- · Entryphone System
- · Secure Underground Parking
- · Daytime Porter
- · Underfloor Heating & Air Conditioning
- · Large Sainsbury's Close By
- · Close To Victoria Train Station