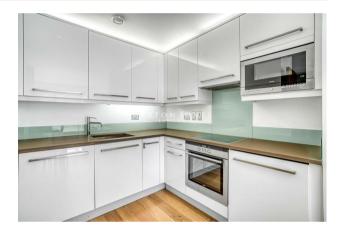

#### £575 Per Week

A bright ONE BEDROOM apartment of approx. 470 sq.ft (43.7 sq.m) for rent in a residential development located within a few minutes' walk of Victoria Station. The apartment has an open plan reception room and kitchen with integrated appliances and a modern bathroom. There is wood flooring, air conditioning, underfloor heating and Entryphone system. There is a secure underground parking space. Residents have the use of the daytime porter service. There is a large Sainsbury's and local amenities close by including Victoria station with link to the Gatwick Express within just a few minutes walking distance.

### GARTON JONES.COM

8 Gatliff Road Grosvenor Waterside Chelsea London SW1W 8DP Sales +44 (0) 20 7730 5007 gws@gartonjones.com www.gartonjones.com

- 470 Sq.ft (43.7 Sq.m)
- · Open Plan Reception Room
- · Kitchen With Integrated Appliances
- · 1 Double Bedroom
- · Entryphone System
- · Secure Underground Parking
- · Daytime Porter
- · Underfloor Heating & Air Conditioning
- · Large Sainsbury's Close By
- · Close To Victoria Train Station