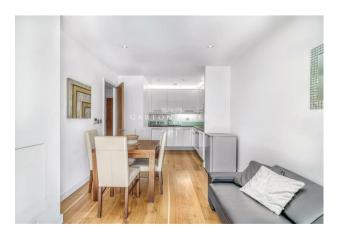

#### £575 Per Week

A bright ONE BEDROOM apartment of approx. 470 sq.ft (43.7 sq.m) for rent in a residential development located within a few minutes' walk of Victoria Station. The apartment has an open plan reception room and kitchen with integrated appliances and a modern bathroom. There is wood flooring, air conditioning, underfloor heating and Entryphone system. There is a secure underground parking space. Residents have the use of the daytime porter service. There is a large Sainsbury's and local amenities close by including Victoria station with link to the Gatwick Express within just a few minutes walking distance.

### GARTON JONES.COM

8 Gatliff Road Grosvenor Waterside Chelsea London SW1W 8DP Sales +44 (0) 20 7730 5007 gws@gartonjones.com www.gartonjones.com

- 470 Sq.ft (43.7 Sq.m)
- · Open Plan Reception Room
- · Kitchen With Integrated Appliances
- · 1 Double Bedroom
- · Entryphone System
- · Secure Underground Parking
- · Daytime Porter
- · Underfloor Heating & Air Conditioning
- · Large Sainsbury's Close By
- · Close To Victoria Train Station