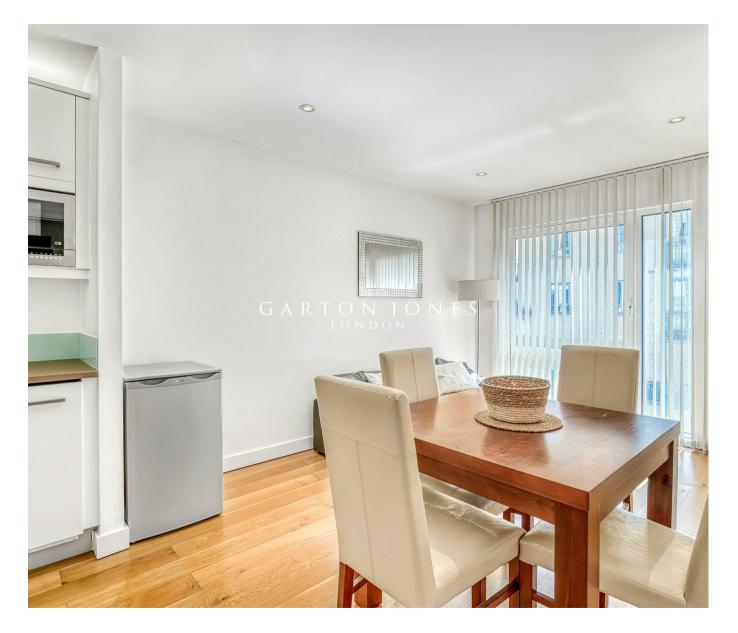

#### £575 Per Week

A bright ONE BEDROOM apartment of approx. 470 sq.ft (43.7 sq.m) for rent in a residential development located within a few minutes' walk of Victoria Station. The apartment has an open plan reception room and kitchen with integrated appliances and a modern bathroom. There is wood flooring, air conditioning, underfloor heating and Entryphone system. There is a secure underground parking space. Residents have the use of the daytime porter service. There is a large Sainsbury's and local amenities close by including Victoria station with link to the Gatwick Express within just a few minutes walking distance.

### GARTON JONES.COM

8 Gatliff Road Grosvenor Waterside Chelsea London SW1W 8DP Sales +44 (0) 20 7730 5007 gws@gartonjones.com www.gartonjones.com

- 470 Sq.ft (43.7 Sq.m)
- · Open Plan Reception Room
- · Kitchen With Integrated Appliances
- · 1 Double Bedroom
- · Entryphone System
- · Secure Underground Parking
- · Daytime Porter
- · Underfloor Heating & Air Conditioning
- · Large Sainsbury's Close By
- · Close To Victoria Train Station